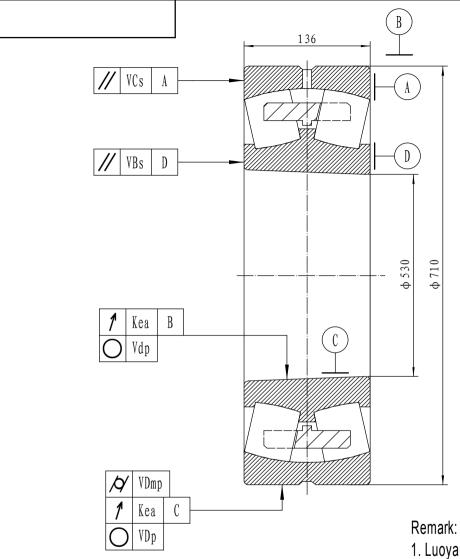

1. Luoyang Jiecheng Bearing Technology Co., Ltd is a technical Inc, specialize in designing and manufacturing spherical roller bearing, we can design and manufactur spherical roller bearing according to client's requirement. 2. This drawing is reference for user, if you need formal drawing, please contact with us sales@jcb-bearing.com, the official drawing will be sent after order confirmation.

| rated load |      | limiting speed |     |                    | Weight             |  | Luoyang Jiecheng Bearing Technology Co., Ltd                                   |
|------------|------|----------------|-----|--------------------|--------------------|--|--------------------------------------------------------------------------------|
| Cr         | Cor  | Grease         | oil | 239/530CAK         | 155                |  |                                                                                |
| 2820       | 6700 | 360            | 450 |                    |                    |  | Add: D1805, No.3 Lianmeng road, Luoyang, Henan, China.<br>Postal: 471003       |
|            |      |                |     | Material:GCr15SiMn | Material:GCr15SiMn |  | Phone: +86-379-68611678<br>Fa×: +86-379-68611679 E-mail: sales@jcb-bearing.com |